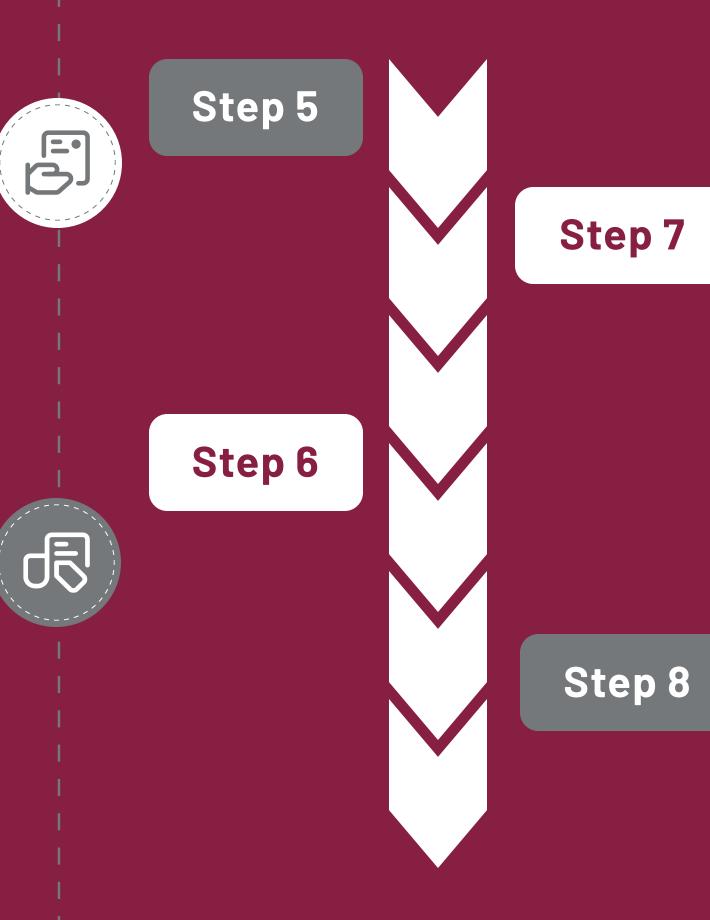

#### Defend (Final Exam)

Defend your thesis or dissertation (if applicable)

#### Submit your ETD

Submit your ETD for approval by committee and the **Graduate School** (if applicable)

ſ

#### Commencement

Participate in commencement (Optional)

#### Diploma

Degree awarded and receive your diploma by mail