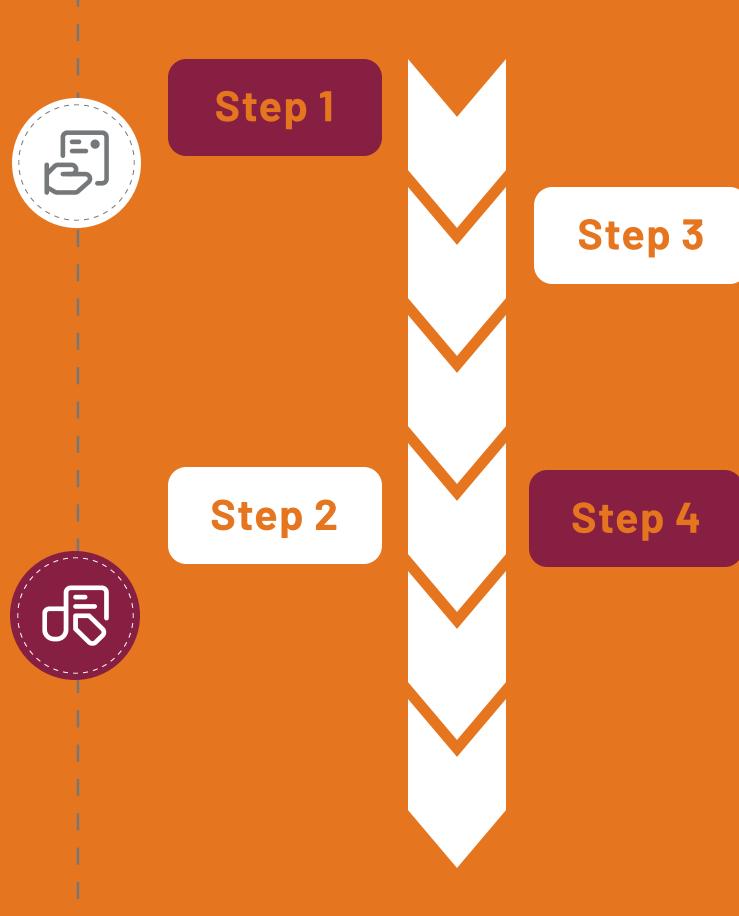

## IMPORTANT STEPS TO DEGREE COMPLETION

Plan of study approved by your department and Graduate School

## Registration

Enroll in at least 3 credit hours in your final semester

## **Application for Degree**

Submit your application for degree (Degree or Certificate Conferral request) in Hokie Spa

## **Thesis and doctoral** students Submit your final exam request at least 2 weeks before the exam

ſ

Non-thesis master's students Submit your final evaluation request at least 2 weeks before the exam