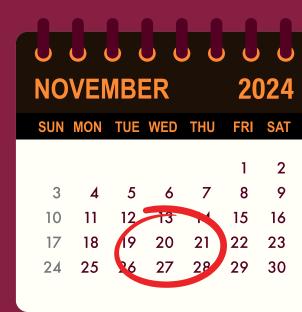

## FRIDAY, DEC. 20TH 2024 2:30PM

Campus)

for check in

Watch Commencement Live: Fall 2024

**Frequently Asked Questions about Commencement** 

- Cassell Coliseum (Main
- No limit on guest
- Proper regalia required for participation
- $[ \mathbf{A} \equiv ]$  Please bring Hokie Passport or ID